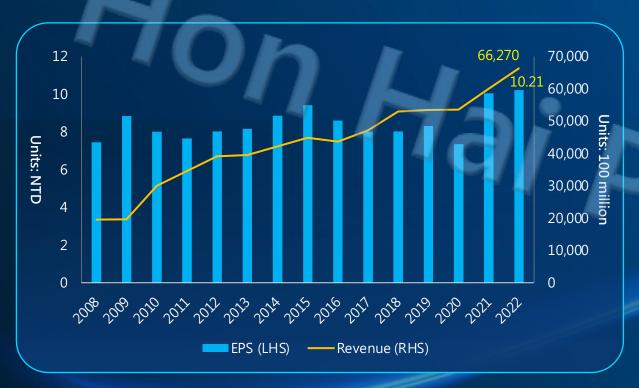

### Record High Revenue, Highest EPS Since Year 2008

#### **Revenue and EPS since 2008**

现纳森外界景

度盈餘每股配發5.3元現金股 達10.21元,再度職一股本。 年1月出貨動能提升,所以 偉說,今年的消費智能產品

息,爲1991年上市掛牌以來 若以去年第4季來看,單 本季業績季減絕度將優於傳 類別將會徵幅下滑,偏向保 務長黃德才以「看法中性」