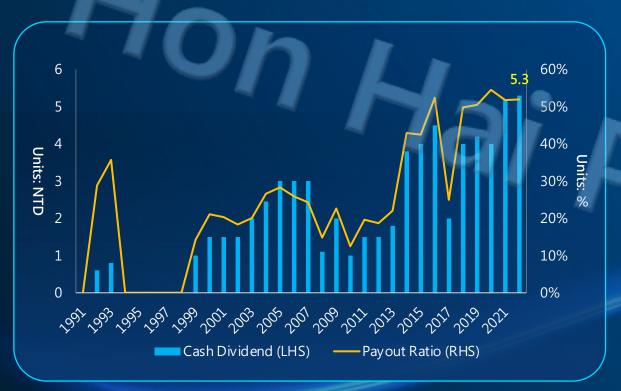

#### **Revenue and EPS since 2008**

现纳森外界景

度盈餘每股配發5.3元現金股 達10.21元,再度職一股本。 年1月出貨動能提升,所以 偉說,今年的消費智能產品

息,爲1991年上市掛牌以來 若以去年第4季來看,單 本季業績季減絕度將優於傳 類別將會徵幅下滑,偏向保 務長黃德才以「看法中性」

# 2022 Record High Cash Dividend Per Share Since Listed

#### **Cash Dividend and Payout Ratio**

2022
Cash Dividend Payout Ratio 52%

Record High Cash Dividend
Per Share Since Listed

5.3