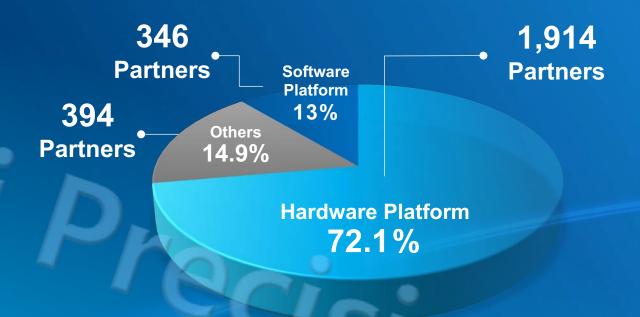

#### Diversified Members Across Different Platforms and Regions

**Total 2,654** *Partners* (As of May 30, 2023)

#### **Global Coverage**

Coverage: Across Europe, Asia, Africa and North America, a total of 70 countries/regions

**Platform Categories** 