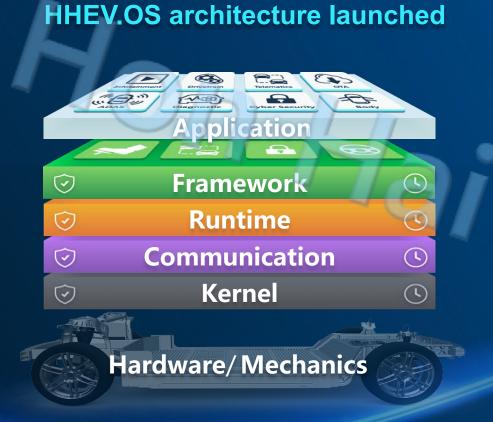

## MIH |

#### Diversified Members Across Different Platforms and Regions

**Total 2,654** *Partners* (As of May 30, 2023)

#### **Global Coverage**

Coverage: Across Europe, Asia, Africa and North America, a total of 70 countries/regions

**Platform Categories** 