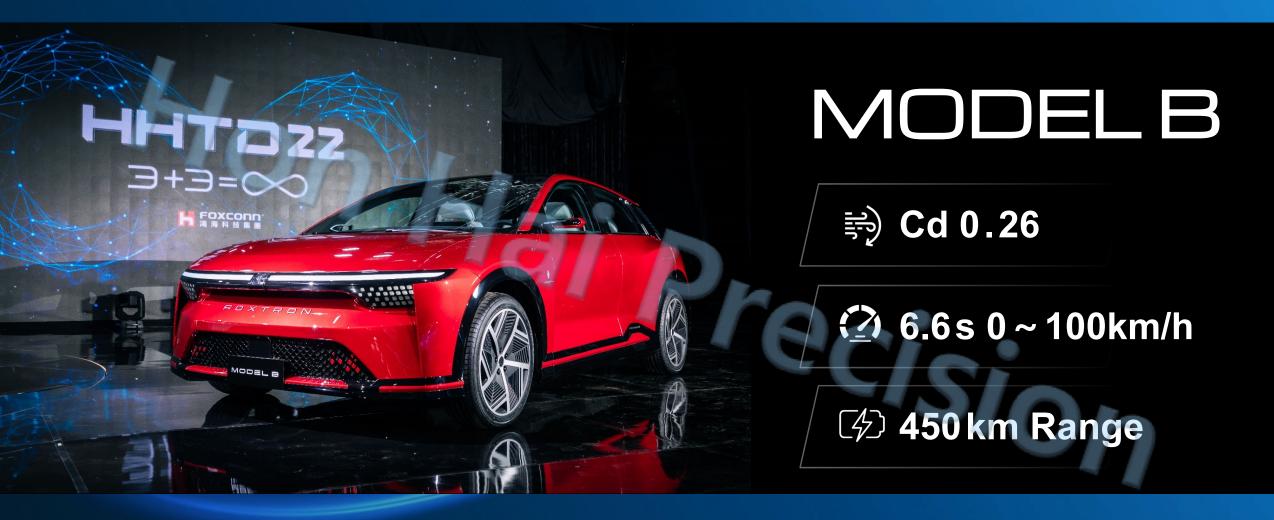

## **HHTD 22 Highlights**

MODELC

 $\bigcirc$  3.8 s 0 ~ 100km/h

**700km Range** 

## **HHTD 22 Highlights**