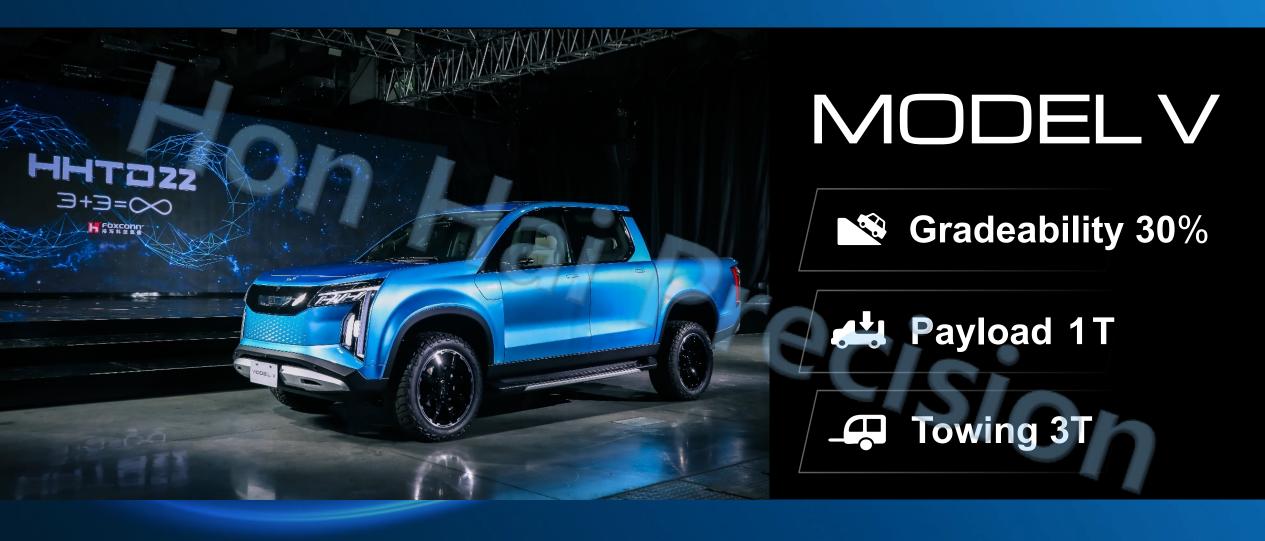

## **HHTD 22 Highlights**

MODELC

 $\bigcirc$  3.8 s 0 ~ 100km/h

**700km Range** 

## **HHTD 22 Highlights**